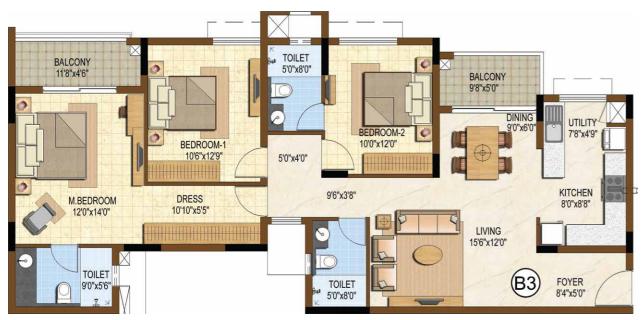

### **TYPICAL UNIT PLAN**

4-Bedroom Unit - Type 1 | 4 Bedrooms + 3 Toilets

3-Bedroom Unit - Type 3 | 3 Bedrooms + 3 Toilets

| SUPER BUILT-UP AREA        | CARPET AREA                | TYPICAL UNIT NUMBERS               |
|----------------------------|----------------------------|------------------------------------|
| 1630 Sq.ft. / 151.43 Sq.m. | 1100 Sq.ft. / 102.19 Sq.m. | 02 Series (A G02, A 102 to A 1402) |