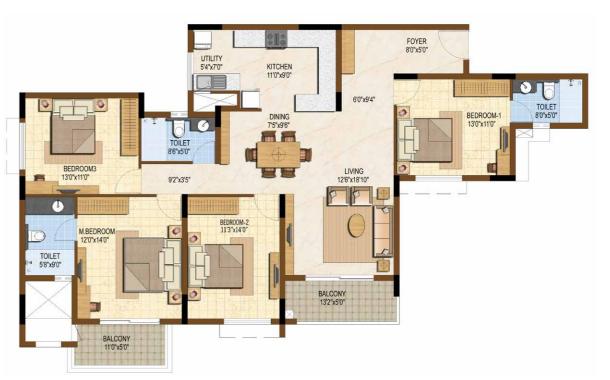

| SUPER BUILT-UP AREA        | CARPET AREA                | TYPICAL UNIT NUMBERS       |
|----------------------------|----------------------------|----------------------------|
| 2010 Sq.ft. / 186.74 Sq.m. | 1365 Sq.ft. / 126.87 Sq.m. | 17 & 18 Series in C- block |