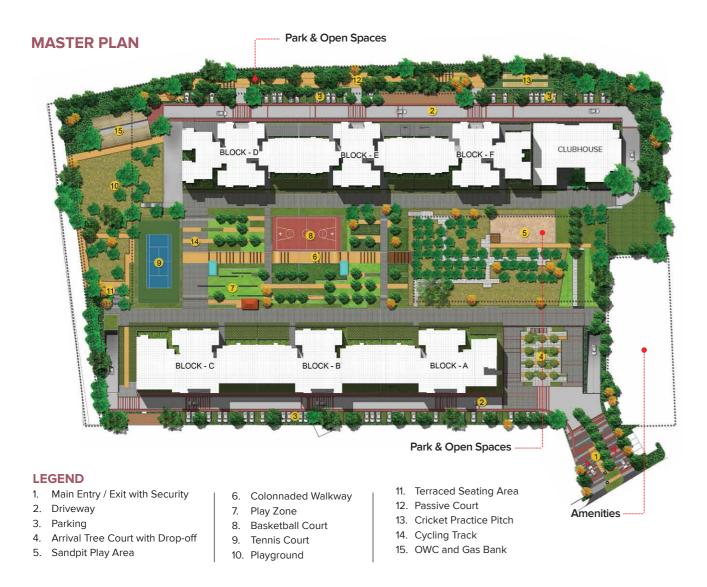

ear' - East Bangalore Award at the SiliconIndia Bangalore Real Estate Awards - 2016

Brigade at No.7 - Won the 'Best Residential project in Hyderabad in the Ultra Luxury Segment' at the 11th CNBC Awaaz Awards - 2016

Brigade Palmgrove, Mysuru - Won in the 'Villas & Row Houses' category at the CREDAI Karnataka's CARE Awards - 2017

Orion Mall at Brigade Gateway - Won the 'Retail Property of the Year'-South at the Estate Awards - 2017

Orion East Mall - Won in the 'Shopping Malls' category at the CREDAI Karnataka's CARE Awards - 2017

BGT-Ver2-MOD-APRIL18-100



To UPGRADE TO BRIGADE, reach us on 1800 102 9977 | email: salesenguiry@brigadegroup.com



# LIVE.WORK. SHOP.

Luxury Apartments in an Integrated Enclave



BRIGADE

**Building Positive Experiences** 





BrigadeGoldenTriangle.com



### **TYPICAL UNIT PLAN**

3-Bedroom Unit - Type 4 | 3 Bedrooms + 3 Toilets



| SUPER BUILT-UP AREA        | CARPET AREA                | TYPICAL UNIT NUMBERS        |
|----------------------------|----------------------------|-----------------------------|
| 1640 Sq.ft. / 152.36 Sq.m. | 1099 Sq.ft. / 102.15 Sq.m. | 01 Series (A 101 to A 1401) |

### **TYPICAL UNIT PLAN**

4-Bedroom Unit - Type 1 | 4 Bedrooms + 3 Toilets



3-Bedroom Unit - Type 3 | 3 Bedrooms + 3 Toilets



| SUPER BUILT-UP AREA        | CARPET AREA                | TYPICAL UNIT NUMBERS               |
|----------------------------|----------------------------|------------------------------------|
| 1630 Sq.ft. / 151.43 Sq.m. | 1100 Sq.ft. / 102.19 Sq.m. | 02 Series (A G02, A 102 to A 1402) |



| SUPER BUILT-UP AREA