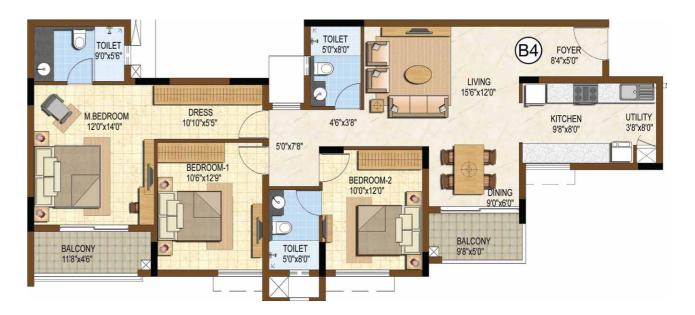

### **TYPICAL UNIT PLAN**

3-Bedroom Unit - Type 4 | 3 Bedrooms + 3 Toilets

| SUPER BUILT-UP AREA        | CARPET AREA                | TYPICAL UNIT NUMBERS        |
|----------------------------|----------------------------|-----------------------------|
| 1640 Sq.ft. / 152.36 Sq.m. | 1099 Sq.ft. / 102.15 Sq.m. | 01 Series (A 101 to A 1401) |